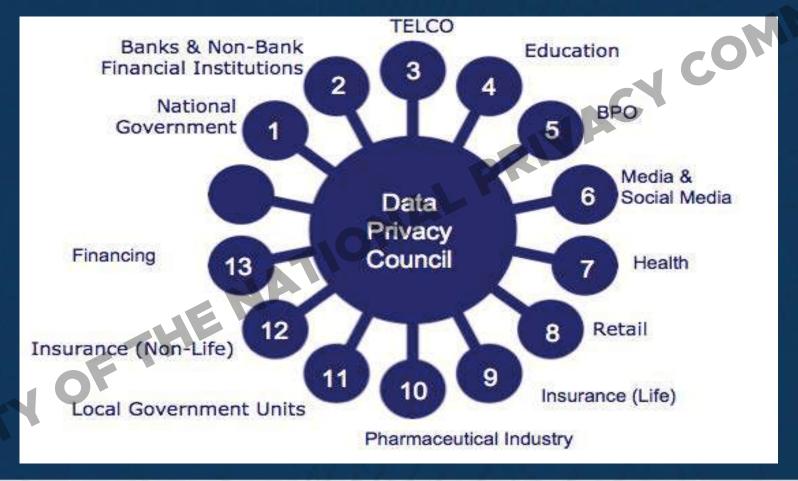

#### Data Privacy Awareness Week

28-31 May 2018

Launch of the Data Privacy Council

Sectoral Representatives from Government

#### Data Privacy Council Stakeholder Approach to Data Privacy