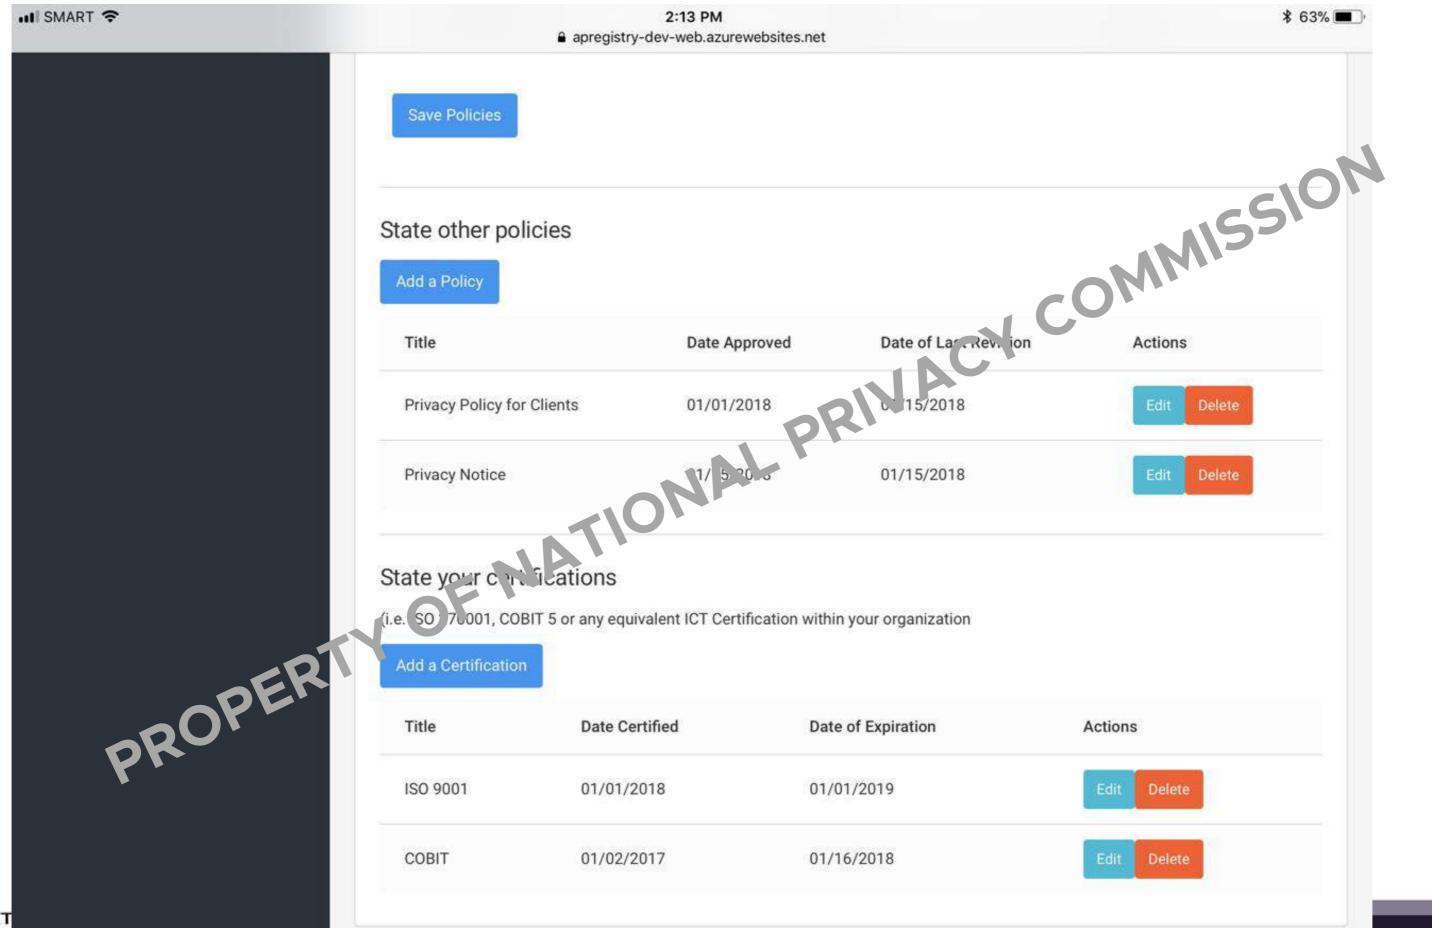

### NATIONAL PRIVACY COMMISSION

DATA PROCESSING SYSTEM ONLINE REGISTRY

- PRIVACY.GOV.PH
- ⚠ Organization Info
- DPO Info
- My Compliance
- ? Help
- Sign Out

Add a Policy

DATA PROCESSING SYSTEM ONLINE REGISTRY