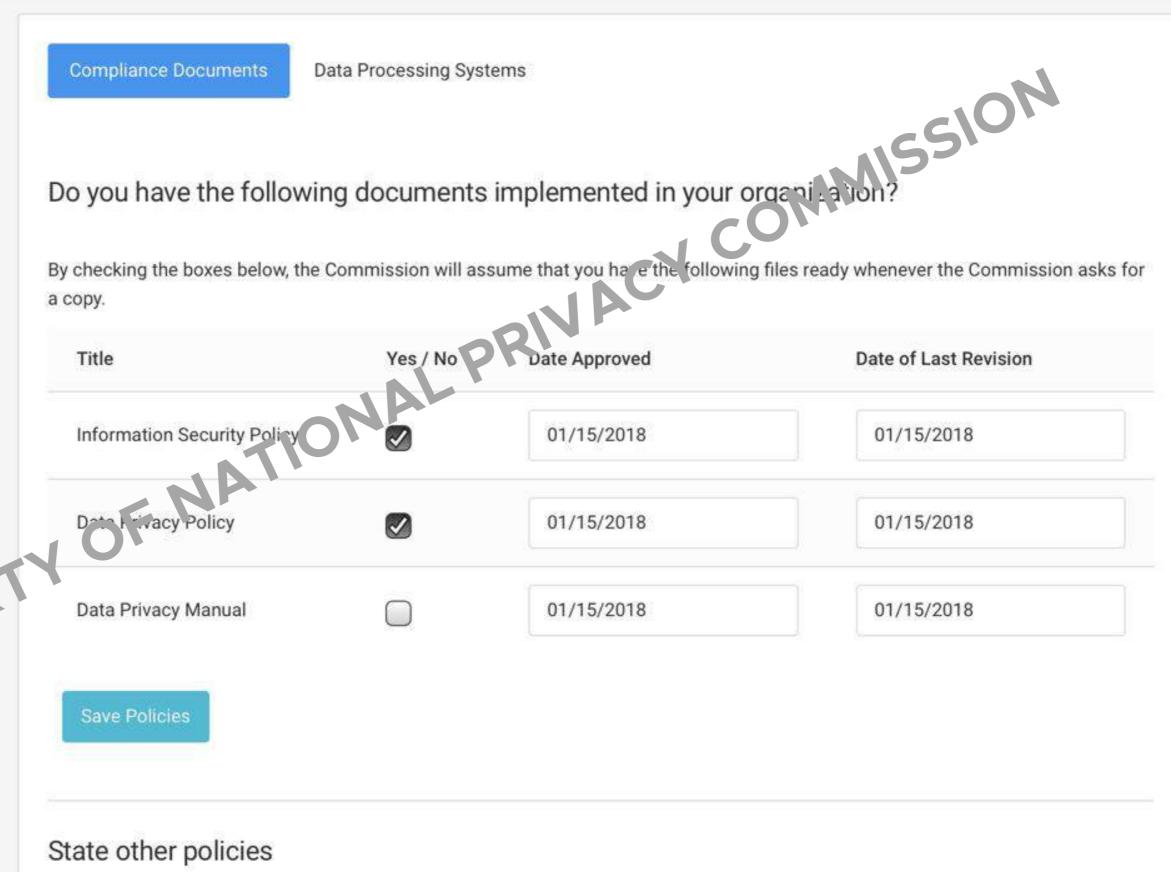

### NATIONAL PRIVACY COMMISSION

DATA PROCESSING SYSTEM ONLINE REGISTRY

- PRIVACY.GOV.PH
- ⚠ Organization Info
- DPO Info
- My Compliance
- ? Help
- Sign Out

Add a Policy

DATA PROCESSING SYSTEM ONLINE REGISTRY