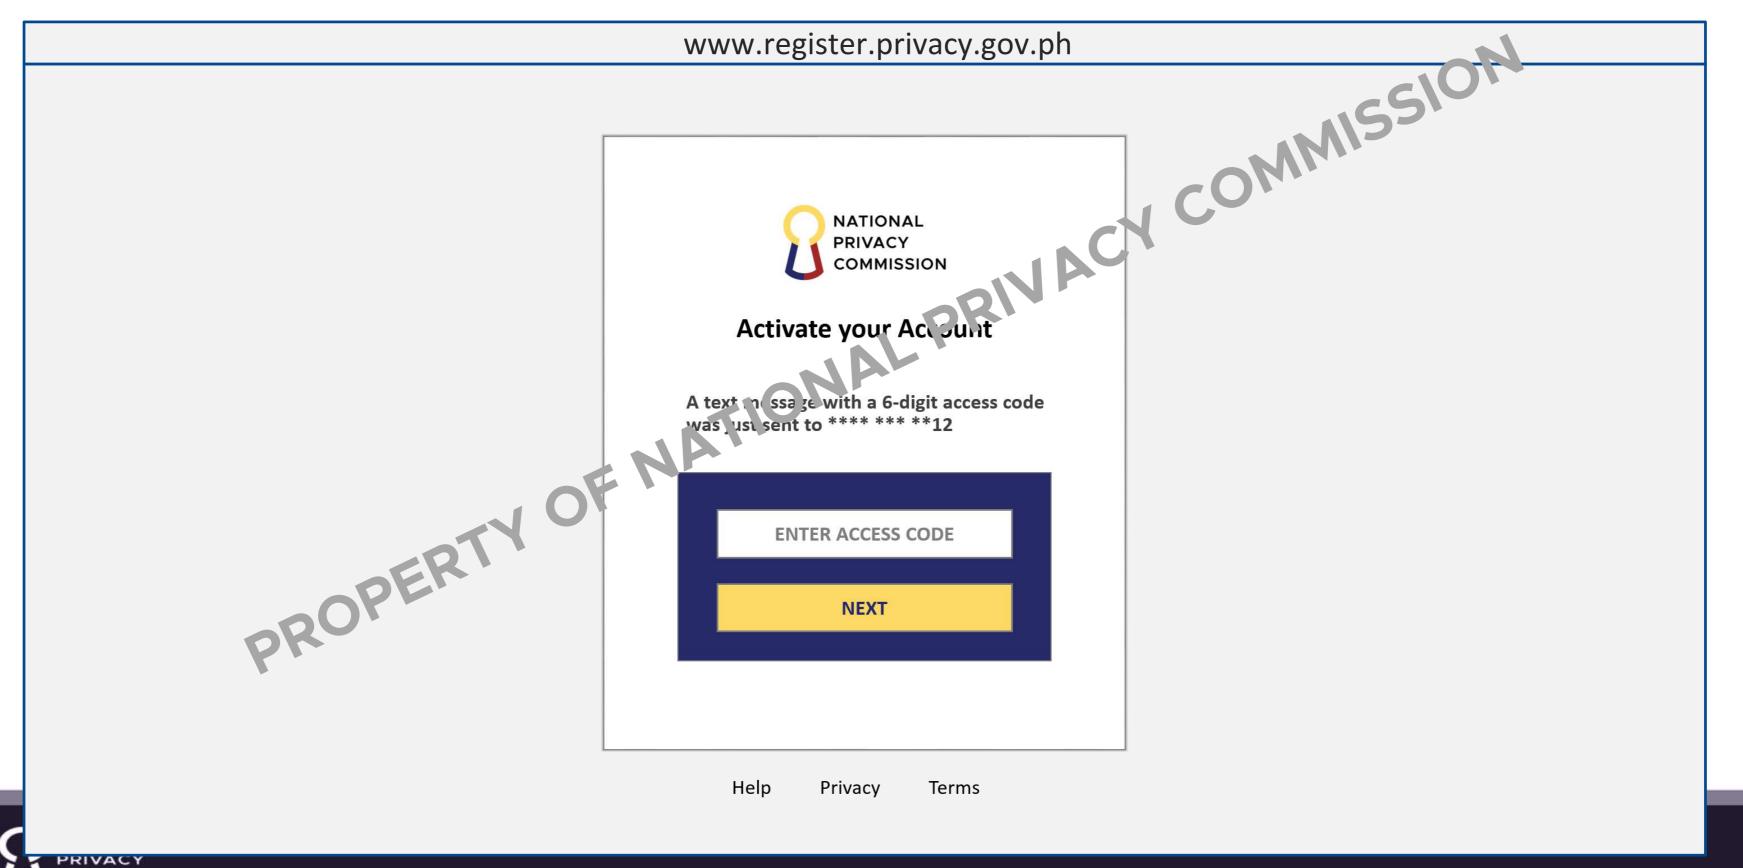

To activate, CLICK

Or, click on the link below. (If link is disabled, please copy/paste the link in to web browser)

### Insert link

Your registration is about to begin.

Warm Regards,



Contact us anytime: register@privacy.gov.ph



### **Email Format for Confirmation to Head of Agency:**

Dear Company ABC,

Welcome to the NPC's Data Processing System Online Registry.

Your application has been successfully verified.

Please ensure that you have read and acknowledged the privacy policy and the terms and conditions provided before proceeding to Phase 2.

Instructions on how to proceed to Phase 2 has been sent to the email address provided by your designated Data Protection Officer (DPO).

Warm Regards,



Contact us anytime: register@privacy.gov.ph





### **ACTIVATE YOUR ACCOUNT**









Privacy Terms Help

### NATIONAL PRIVACY COMMISSION

DATA PROCESSING SYSTEM ONLINE REGISTRY

- PRIVACY.GOV.PH
- ⚠ Organization Info
- DPO Info
- My Compliance
- ? Help
- Sign Out





Add a Policy

DATA PROCESSING SYSTEM ONLINE REGISTRY

RIVACY.GOV.PH

⚠ Organization Info

♣ DPO Info

My Compliance

? Help

Sign Out

| Title                    |            |         | COMMIS |  |
|--------------------------|------------|---------|--------|--|
| Date Approved            | 01/15/2018 |         | CO.    |  |
| Date of Last<br>Revision | 01/15/2018 | PRIVACY |        |  |

PROPER



DATA PROCESSING SYSTEM ONLINE REGISTRY



Organization Info

DPO Info

My Compliance

Help

Sign Out







### NATIONAL PRIVACY COMMISSION

DATA PROCESSING SYSTEM ONLINE REGISTRY



Organization Info

DPO