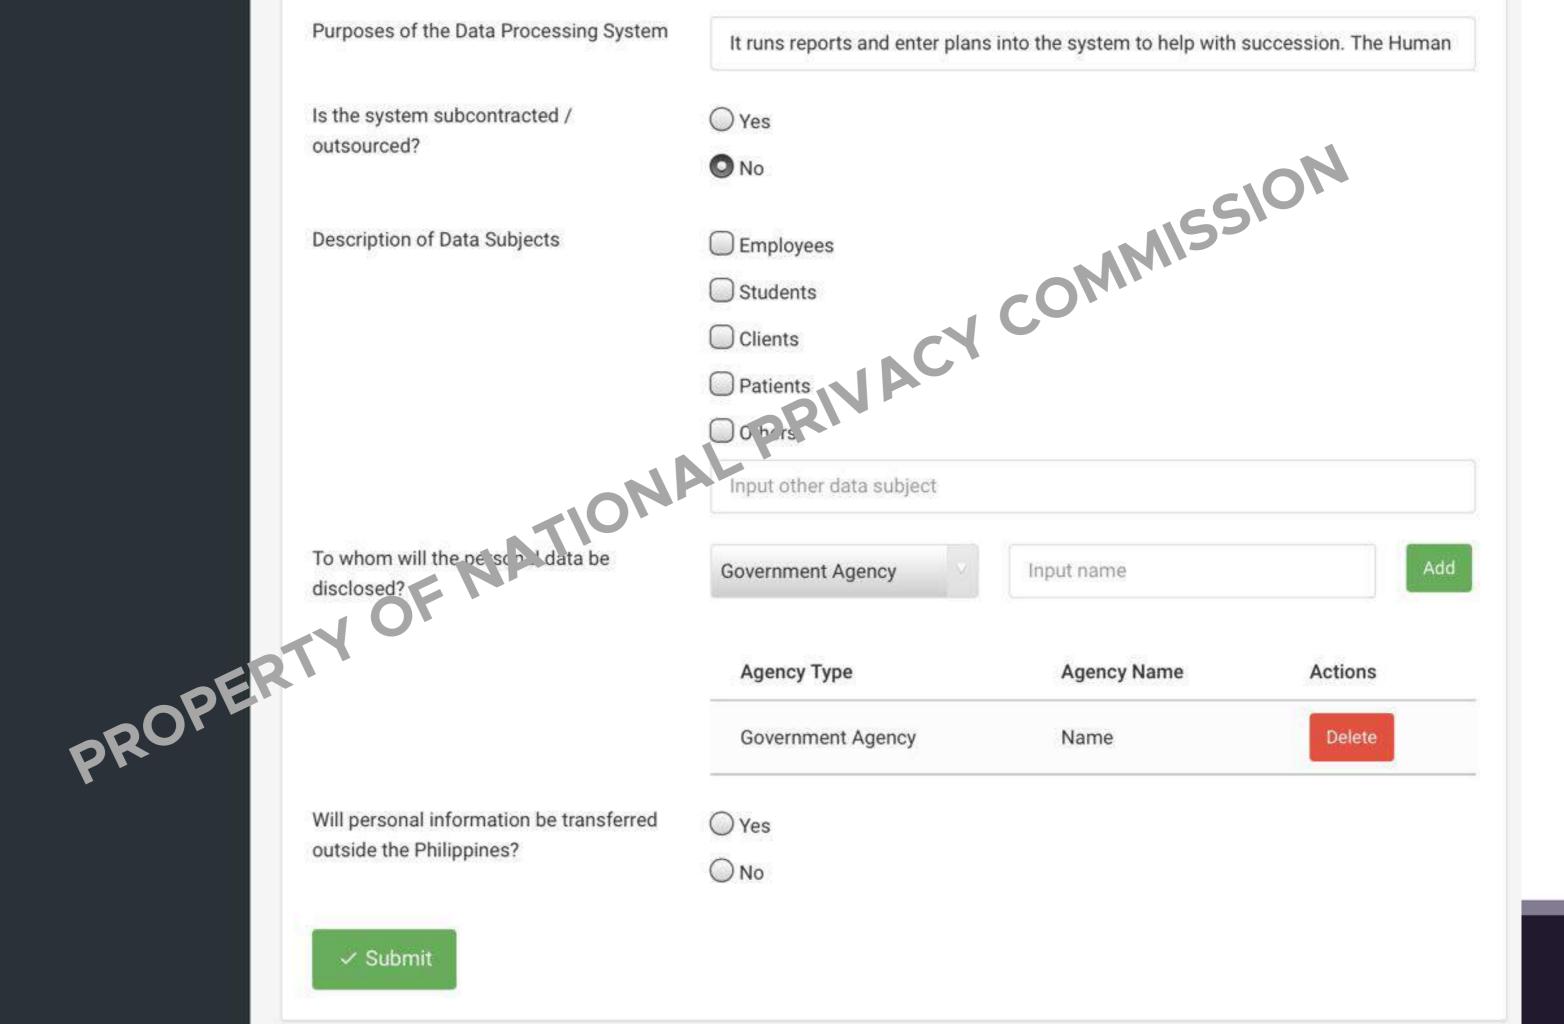

## Five (5) Common Phase 2 Registration Myths \* Requires entering of Personal Information \* Requires uploading of files \* Requires a lot of time \* Only 1

- Only the main business core should be included
- Phase 1 and Phase 2 Registration is equivalent to Compliance